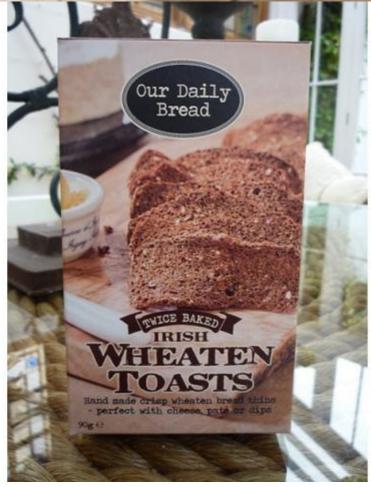

The company's wheaten bread gained Great Taste Awards in 2013 and 2014 and is also sold in the Republic of Ireland as well as in delis and independent retailers in Northern Ireland.

In June 2015, the company launched 'Twice Baked Irish Wheaten Toasts' as an accompaniment for cheese, pate or dips. The new Toasts are pure wheaten and do not contain yeast, artificial flavourings or preservatives. They are also virtually fat-free. All the ingredients, which include wholemeal, course ground flour, wheatgerm and dried buttermilk, are sourced from Northern Ireland suppliers. They are supplied in 90g packs and retail at £3.00. The crisp bread thins, are twice baked to bring out the natural nutty flavours and are perfect for cheeseboards especially goat's cheese.