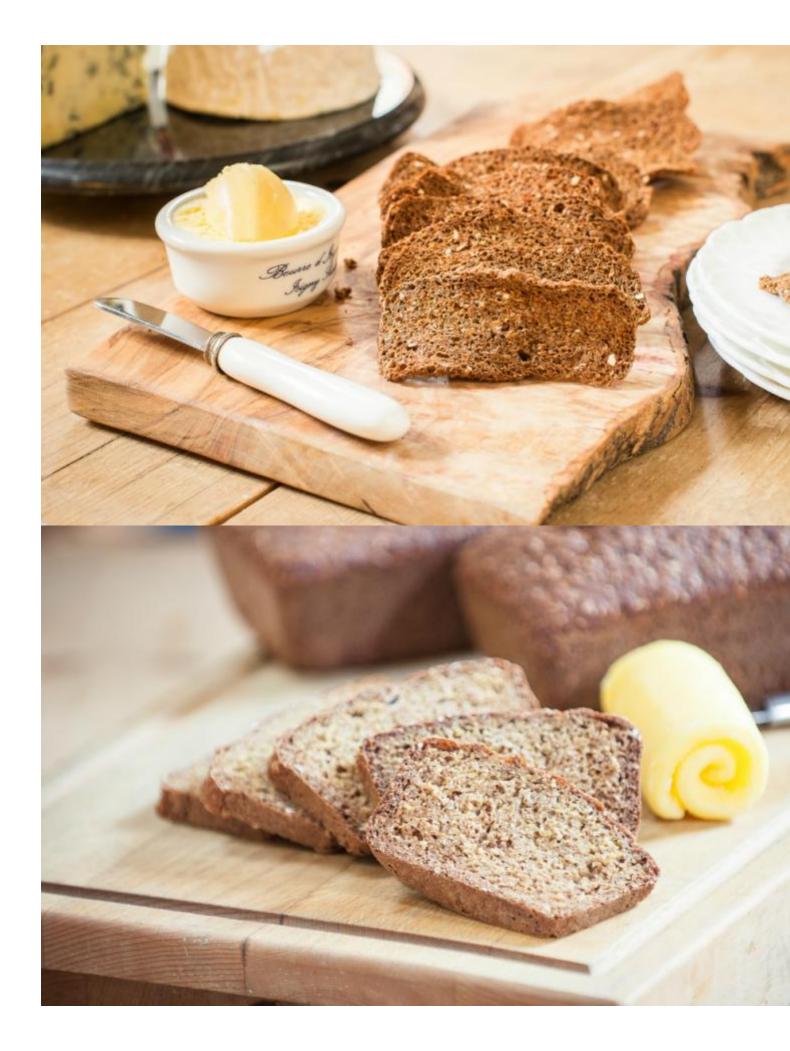

The company's wheaten bread gained Great Taste Awards in 2013 and 2014 and is also sold in the Republic of Ireland as well as in delis and independent retailers in Northern Ireland.

In June 2015, the company launched 'Twice Baked Irish Wheaten Toasts' as an accompaniment for cheese, pate or dips. The new Toasts are pure wheaten and do not contain yeast, artificial flavourings or preservatives. They are also virtually fat-free. All the ingredients, which include wholemeal, course ground flour, wheatgerm and dried buttermilk, are sourced from Northern Ireland suppliers. They are supplied in 90g packs and retail at £3.00. The crisp bread thins, are twice baked to bring out the natural nutty flavours and are perfect for cheeseboards especially goat's cheese.

### **Product Range**

Fresh Wheaten Loaves
Baby Wheaten Loaves
Ready to Bake Wheaten Bread Mix
Ready to Bake Soda Bread Mix
Twice Baked Irish Wheaten Toasts