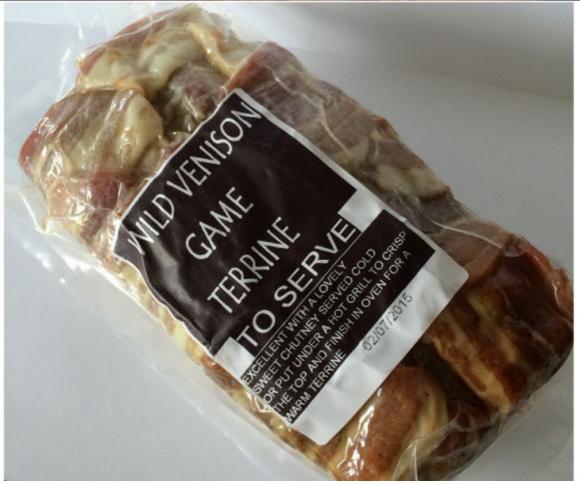

# **Product Range**

Original Style Black Bacon™
Black Pudding
Wild Atlantic Way Black Pudding
Corned beef and salt beef
Grass Fed Beef Burger (UK Burger of the Year Winner 2015)
Wild Game
Award Winning Sausages
Bacon