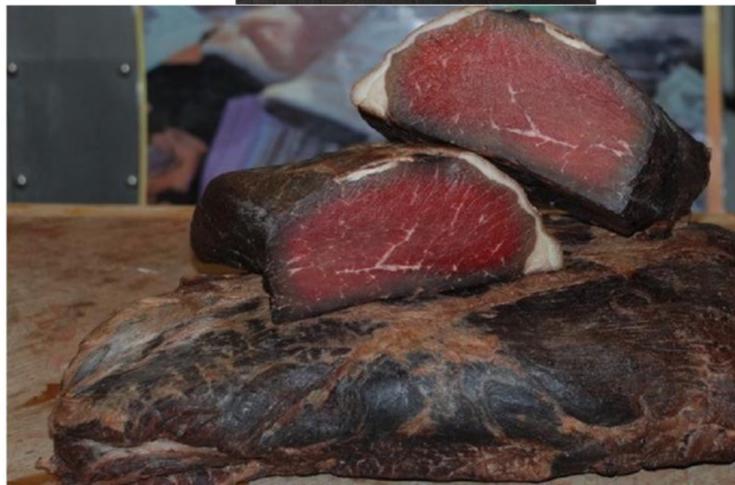

As well as Fermanagh Black Bacon, O'Doherty's has won acclaim for its development of Fermanagh Corned Beef from an ancient recipe, his beef burgers and Black Pudding.

O'Doherty recently created the Wild Atlantic Way Black Pudding with ingredients including Fermanagh Black Bacon, three different varieties of edible seaweed harvested from the Atlantic coastline and other traditional ingredients including Irish oats and herbs.

# **Product Range**

Original Style Black Bacon™
Black Pudding
Wild Atlantic Way Black Pudding
Corned beef and salt beef
Grass Fed Beef Burger (UK Burger of the Year Winner 2015)
Wild Game
Award Winning Sausages
Bacon