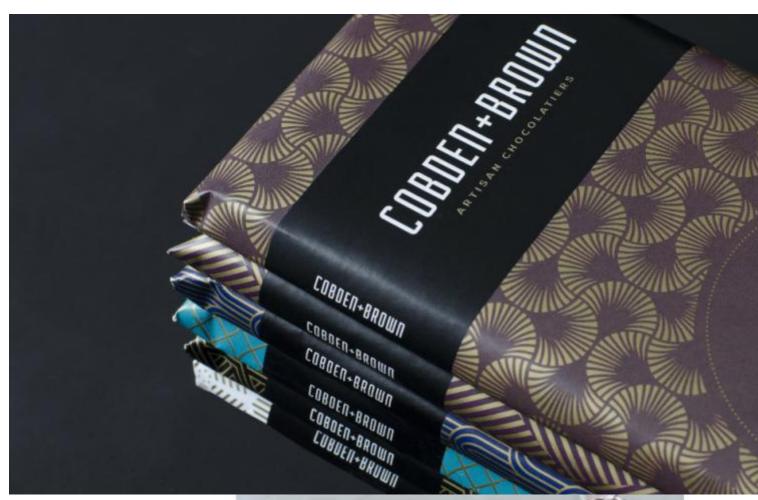

### **Product Range**

Milk Chocolate
Hazelnut and Milk Chocolate
White Chocolate
Dark 60%
Dark 70% Single Origin Beans from Ecuador Dark 85% our own house blend
Dark 60% bar infused witha hint of tangerine
All bars are 100g in weight
Bespoke chocolates for major occasions such as Easter, Christmas, and Valentine's Day