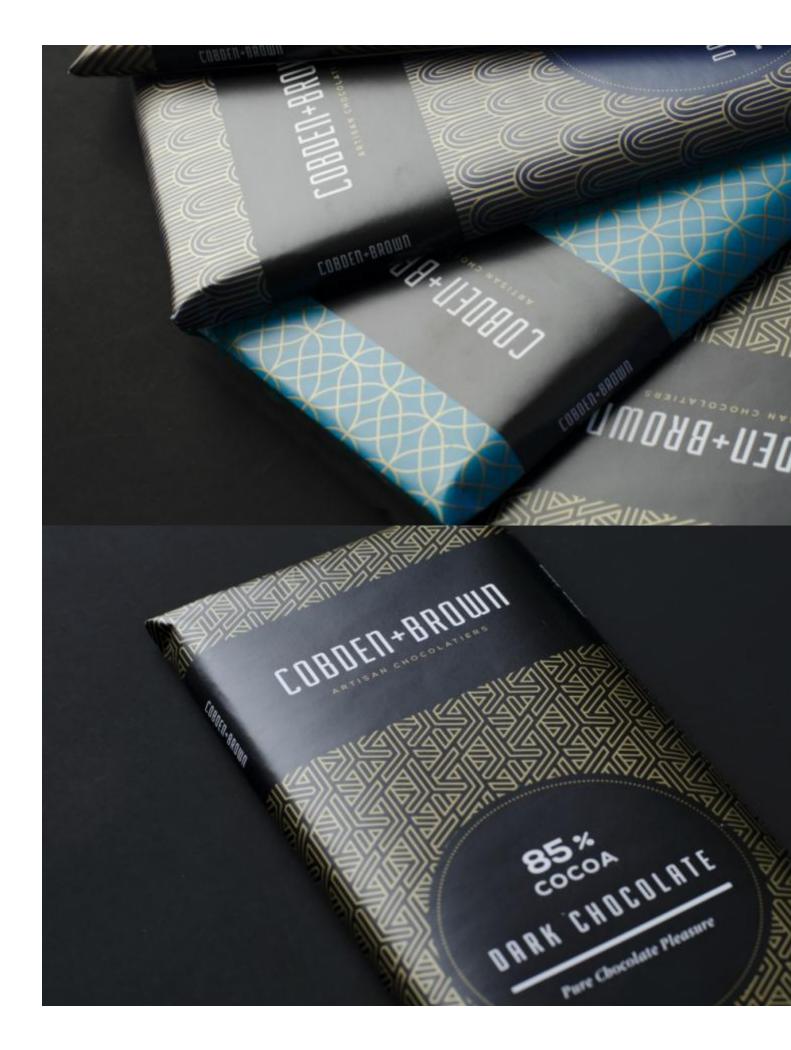

### **Product Range**

Milk Chocolate
Hazelnut and Milk Chocolate
White Chocolate
Dark 60%
Dark 70% Single Origin Beans from Ecuador Dark 85% our own house blend
Dark 60% bar infused witha hint of tangerine
All bars are 100g in weight
Bespoke chocolates for major occasions such as Easter, Christmas, and Valentine's Day