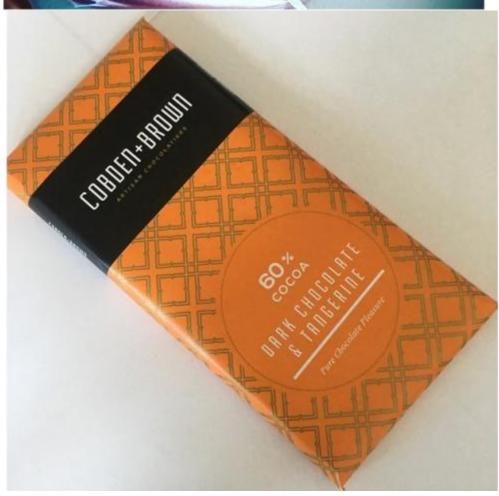

### **Product Range**

Milk Chocolate
Hazelnut and Milk Chocolate
White Chocolate
Dark 60%
Dark 70% Single Origin Beans from Ecuador Dark 85% our own house blend
Dark 60% bar infused witha hint of tangerine
All bars are 100g in weight
Bespoke chocolates for major occasions such as Easter, Christmas, and Valentine's Day