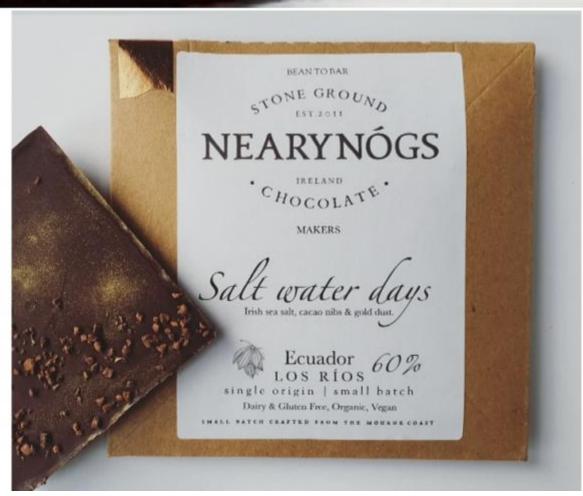

Shane and Dorothy import small batches of beans from Ecuador for roasting, shelling, cracking and winnowing to produce cocoa nibs. They then grind the nibs by hand to create a paste for use in producing the 100g bars with a cocoa content around 70 per cent, but can increase to 100%.

### **Product Range**

Bean to bar stone ground gluten free chocolate Single-original chocolates from estates in the Dominican Republic & Ecuador