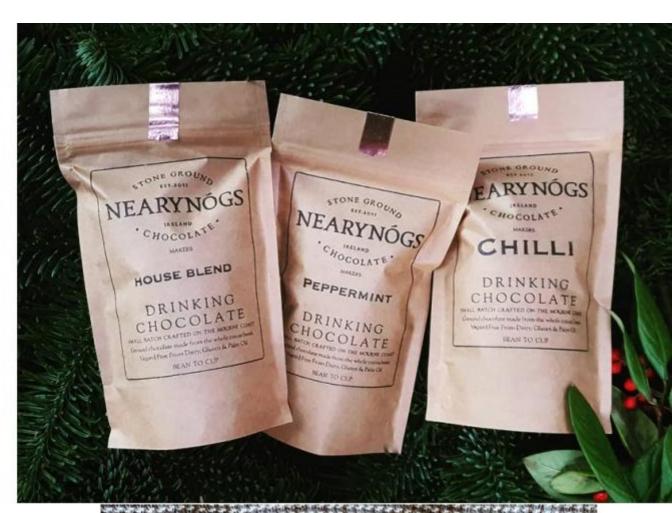

### **Product Range**

Bean to bar stone ground gluten free chocolate Single-original chocolates from estates in the Dominican Republic & Ecuador