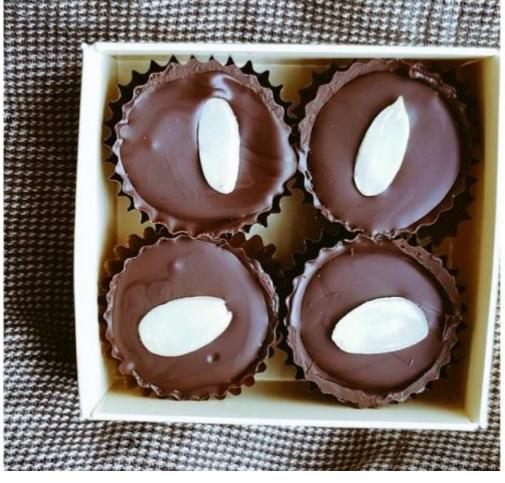

The artisan business has won widespread acclaim for its single origin chocolate bars handmade from quality beans from Sao Tome, the Dominican Republic and Ecuador. It has an extensive portfolio of over 30 handmade soft chocolates with unusual flavours such as lemon & green tea, toasted walnut, mojito, green macha & almond nut buttercup including gluten-free, dairy-free and vegan chocolates. The current range includes a 72% Sao Tome in 30g, 40g and 65g bars.