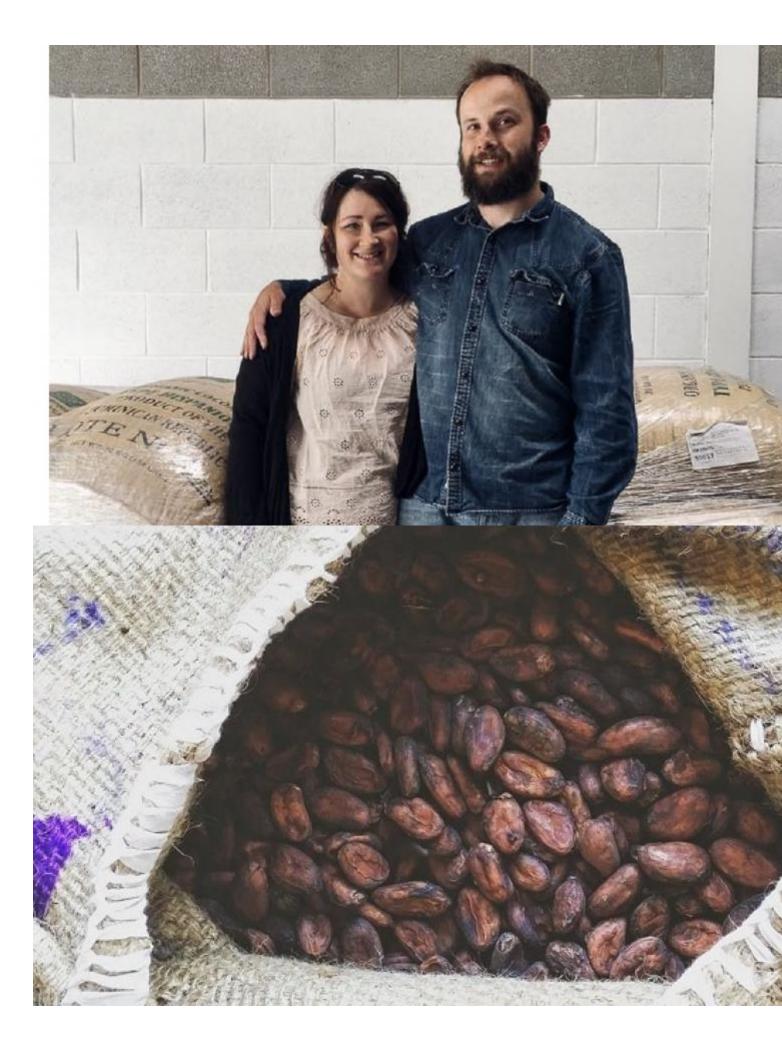

Shane and Dorothy import small batches of beans from Ecuador for roasting, shelling, cracking and winnowing to produce cocoa nibs. They then grind the nibs by hand to create a paste for use in producing the 100g bars with a cocoa content around 70 per cent, but can increase to 100%.

The artisan business has won widespread acclaim for its single origin chocolate bars handmade from quality beans from Sao Tome, the Dominican Republic and Ecuador. It has an extensive portfolio of over 30 handmade soft chocolates with unusual flavours such as lemon & green tea, toasted walnut, mojito, green macha & almond nut buttercup including gluten-free, dairy-free and vegan chocolates. The current range includes a 72% Sao Tome in 30g, 40g and 65g bars.