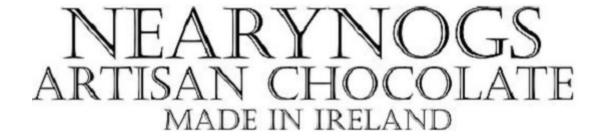

### **Background**

NearyNogs was founded in 2005 by husband & wife Shane & Dorothy Neary. They set up the business initially to develop handmade chocolates as a fund raising initiative for a charity event. The chocolates proved so popular that they decided to turn it into an artisan business becoming the 1st stoneground bean to bar chocolatier in Northern Ireland.

Shane and Dorothy import small batches of beans from Ecuador for roasting, shelling, cracking and winnowing to produce cocoa nibs. They then grind the nibs by hand to create a paste for use in producing the 100g bars with a cocoa content around 70 per cent, but can increase to 100%.