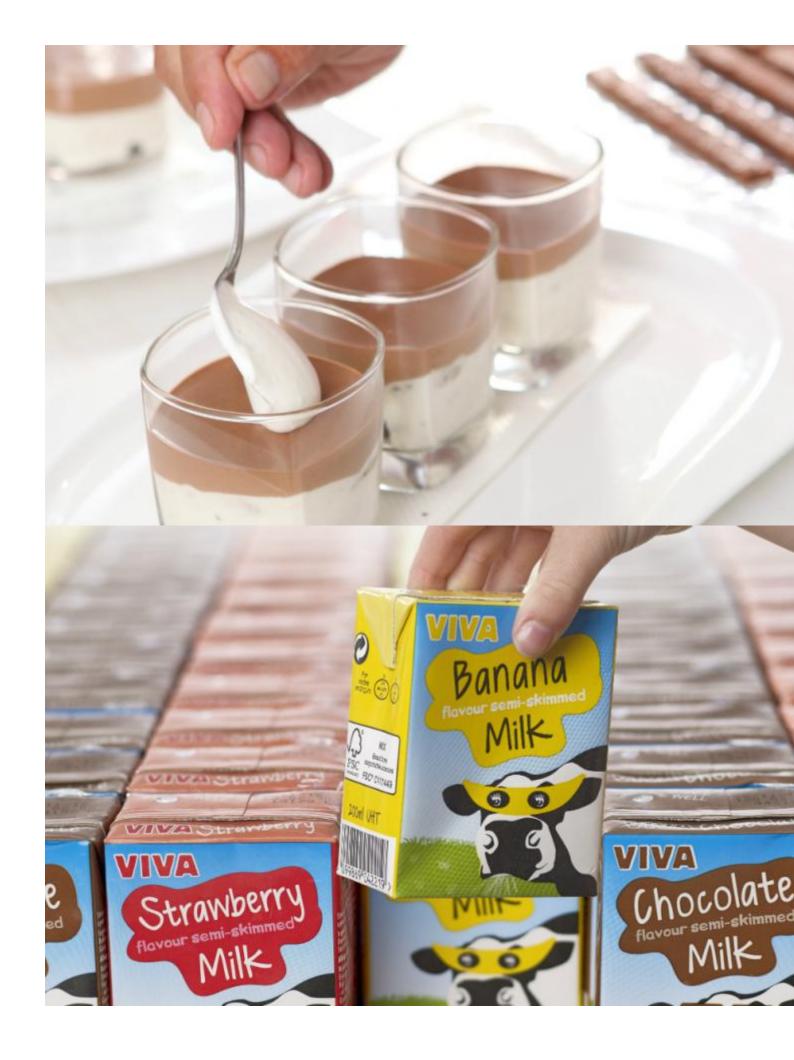

Key brands are Millac, Roselle, Comelle and Viva and they include products that are essentially dairy based but in many cases have been enhanced to make them more user-friendly and cost-effective for the busy caterer.

### **Product Range**

Butter
Creams and cream alternatives
Milk and cream portions
Ice cream and thick shake mix
Frozen yogurt
Milk
Flavoured milk