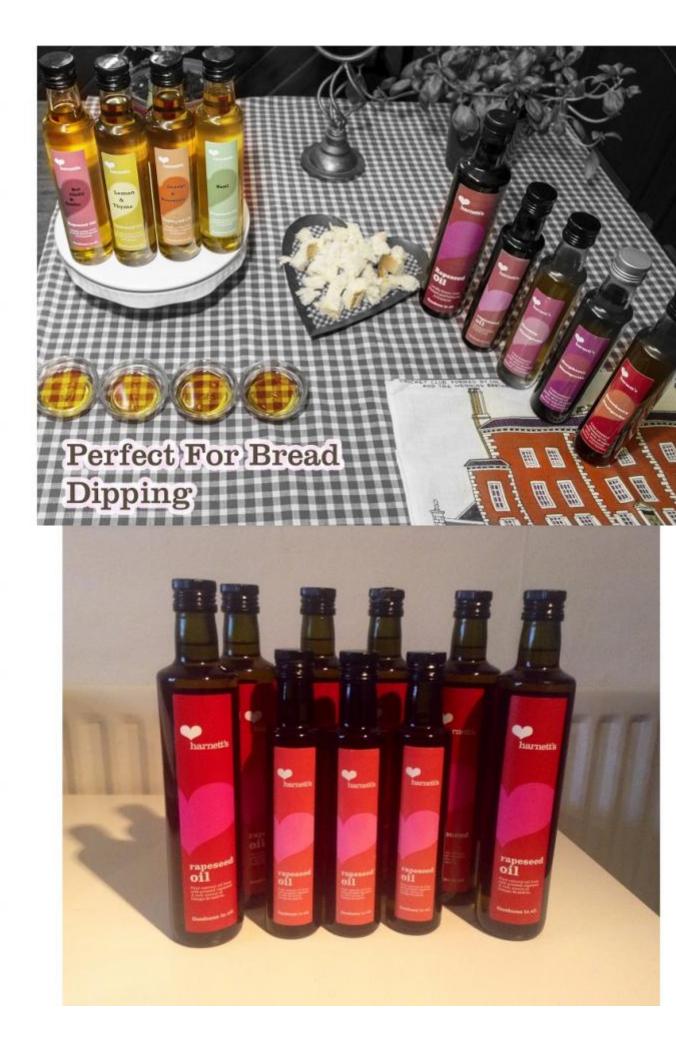

Harnett's Oils recently diversified the core range to include vinaigrettes and flavour-infused oils.

### **Product Range**

Range of cold–pressed Hemp & Rapeseed Oil: Retail: 250ml & 500ml bottles Flavoured oils & dressings available in clear 160ml bottles in Hessian bags of 2 or 3 or three & 250ml in singles. We also supply 30ml bottles in packs for gifts.

### Awards held

- Blas na hEireann 2020 Bronze for Harnett's Hemp Oil
- Blas na hEireann Awards 2019: Gold award for Harnett's Iveagh Rapeseed Oil
- Blas na hÉireann 2018 Bronze for Harnett's Chilli & Garlic Rapeseed Oil
- Food and Drink Awards Northern Ireland 2017: 'Best Northern Ireland Food Producer'
- Blas na hEireann 2016 Bronze for Harnett's Lemon and Thyme Rapeseed Oil
- Food Heartland Awards 2016 Sustainability Award for Harnett's Oils