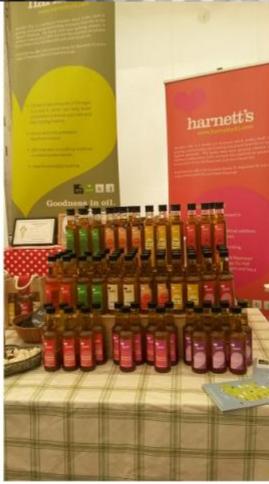

Harnett's Oils recently diversified the core range to include vinaigrettes and flavour-infused oils.

### **Product Range**

Range of cold–pressed Hemp & Rapeseed Oil: Retail: 250ml & 500ml bottles Flavoured oils & dressings available in clear 160ml bottles in Hessian bags of 2 or 3 or three & 250ml in singles. We also supply 30ml bottles in packs for gifts.

### Customers

We supply directly at a number of markets and shows across Northern Ireland and ROI directly to the consumer as well as shops and food service.

We also provide cold-pressed oil for own label and have for a number of years for a number of Irish oil companies.