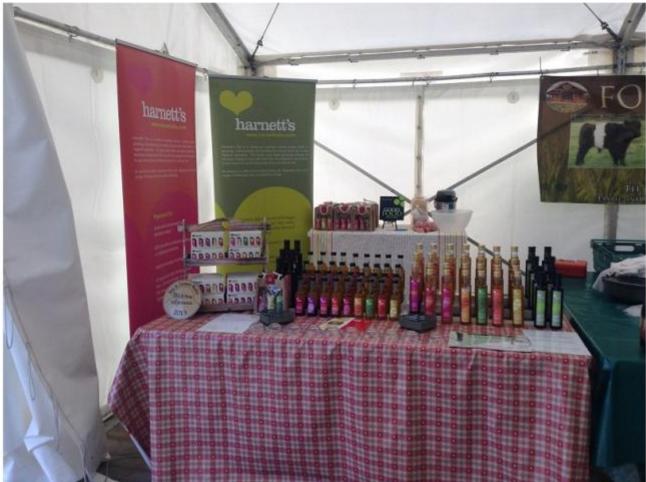

Harnett's Oils recently diversified the core range to include vinaigrettes and flavour-infused oils.

### **Product Range**

Range of cold–pressed Hemp & Rapeseed Oil: Retail: 250ml & 500ml bottles Flavoured oils & dressings available in clear 160ml bottles in Hessian bags of 2 or 3 or three & 250ml in singles. We also supply 30ml bottles in packs for gifts.

### Customers

We supply directly at a number of markets and shows across Northern Ireland and ROI directly to the consumer as well as shops and food service.

We also provide cold-pressed oil for own label and have for a number of years for a number of Irish oil companies.