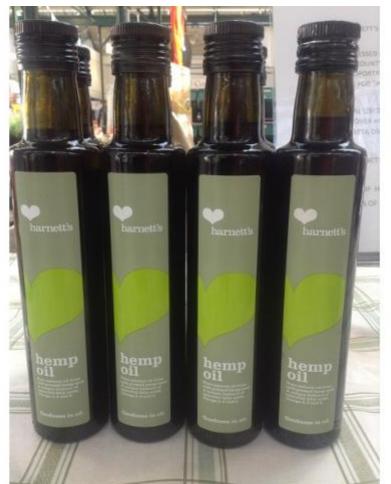

# Background

Harnett's Oils is a family-run business which prides itself in producing, cold-pressing and bottling functional food oils to the highest standards.

At present Harnett's Oils produce GM free hemp and rapeseed oil grown locally in Northern Ireland. The oils are full flavoured, pure and natural with all the goodness in oil to be used in a range of ways as salad dressings, dips for the hemp oil and as a frying oil or for marinades for the rapeseed oil.

### **Product Range**

Range of cold–pressed Hemp & Rapeseed Oil: Retail: 250ml & 500ml bottles Flavoured oils & dressings available in clear 160ml bottles in Hessian bags of 2 or 3 or three & 250ml in singles. We also supply 30ml bottles in packs for gifts.