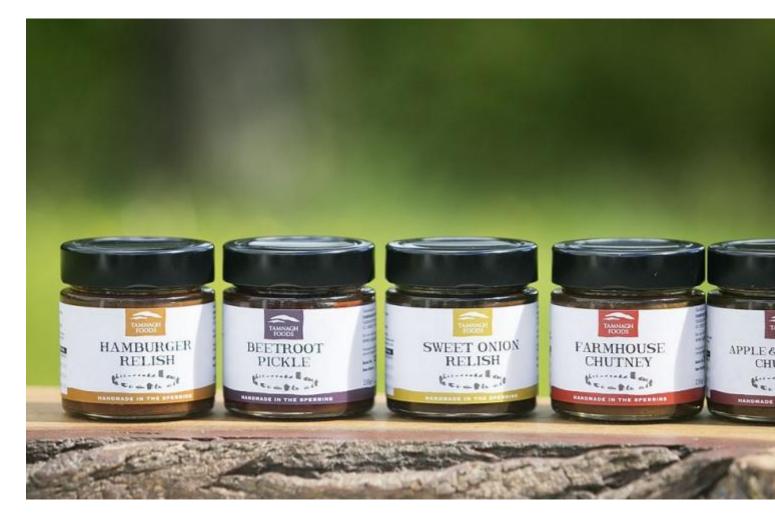

Our natural range of chutneys and relishes are made with no artificial additives or preservatives - some designed to specifically accompany our

Dart Mountain Cheese range of cheeses. Our range comes in glass jars of 230 grams each and available in boxes of 9 wholesale.

#### **Product Range**

Maple Nut & Fruit Granola 450g Honey Nut & Seed Granola 450g Farmhouse Chutney 230g Sweet Onion Relish 230g Apple & Rhubarb Chutney 230g Beetroot Pickle 230g Hamburger Relish 230g