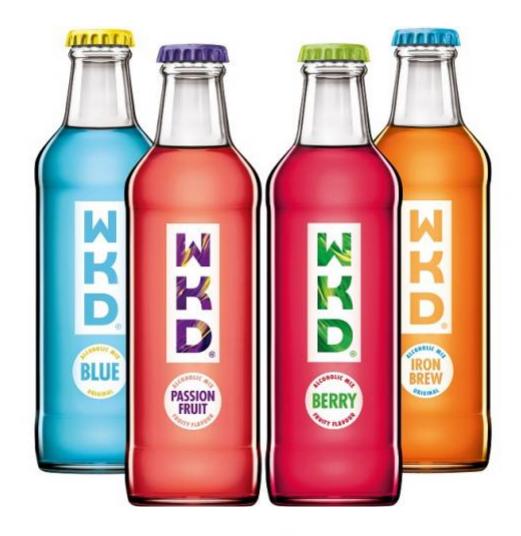

We also believe in having fun, which is reflected by our leading alcohol brand in the portfolio; WKD, a brand that has a retail value in the UK of over £157 million and is the number one RTD in both the UK and ROI. Other key brands include our Shloer adult soft drink, Merrydown Cider, and Bottlegreen cordial and Sparkling Presse. We export to over 40 countries with a £10 million turnover. Our sales and distributions in the UK and Ireland is co-ordinated by our sales teams.