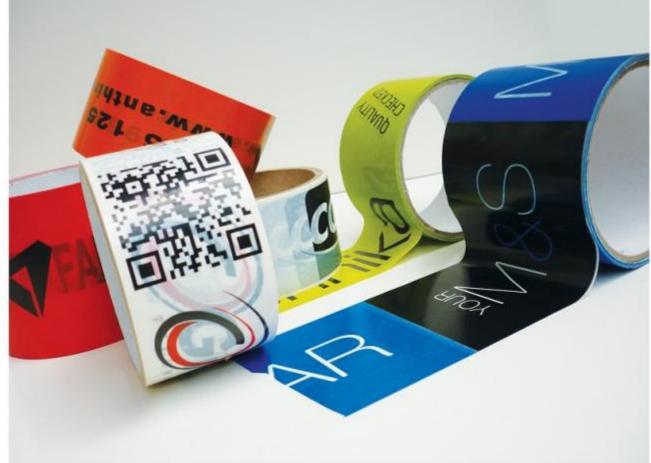

labels we sell a range of Thermal Transfer Ribbons to suit a range of material & printer models.

#### **Product Range**

Adhesive Labels

Laser Labels

Thermal Transfer Ribbons to suit a range of material & printer models

Price Guns: Available ex–stock, are a handy, convenient, effective way to apply Prices /Dates and Batch Numbers. Special bespoke configurations are possible, but are "made to order" Brands include Sato / Printex / Lynxx.

Tags: In Vanilla Board, Tyvek, ToughTag. Available with wires or strings.

Keyhole tags are produced in house from synthetic material and metal detectable stock.

## **Contact this supplier**

#### • David Nethercote

Glen Vale
178 Portadown Road
Richhill
County Armagh
BT61 9LJ
+44 (0) 28 3887 0166
david@atlasforindustry.co.uk

# **Image Gallery**