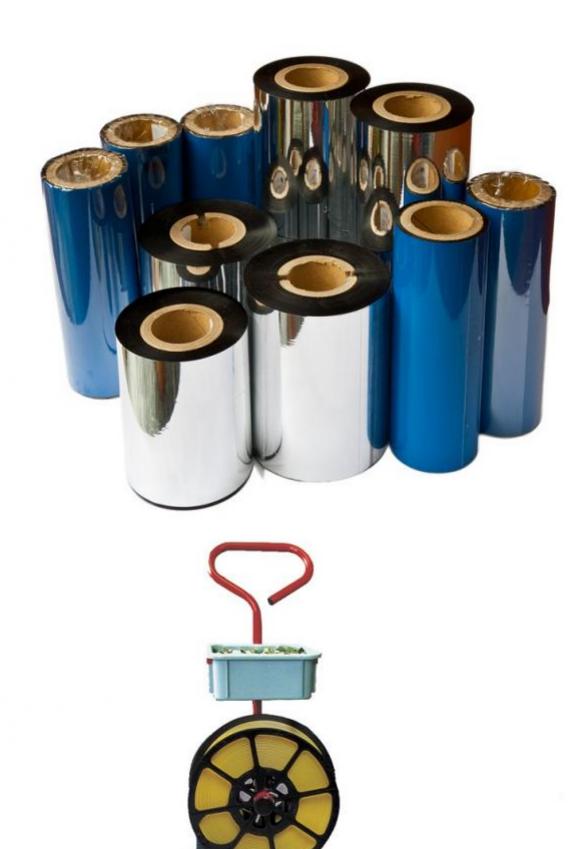

Where possible we encourage customers to consider the new thinner face & backing materials. This has a number of commercial advantages to end users.

To accompany our labels we sell a range of Thermal Transfer Ribbons to suit a range of material & printer models.