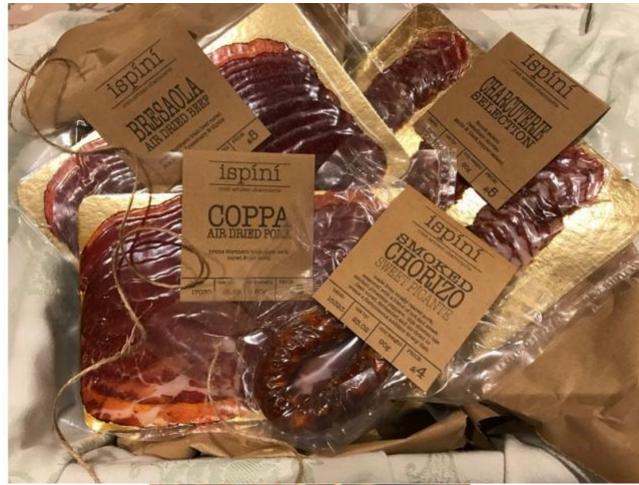

## **Product Range**

Irish Artisan charcuterie including: Fennel salami Garlic & black pepper salami Pimenton de la Vera Chorizo Black–strap molasses, stout and rum lomo Mace & juniper coppa Smoked paprika & chilli coppa Beer Sticks (chorizo cured in Mac Ivor's Cider & chilli) Spiced beef (blend of traditional spices & Dunville's PX 12 yr single malt Irish whiskey).