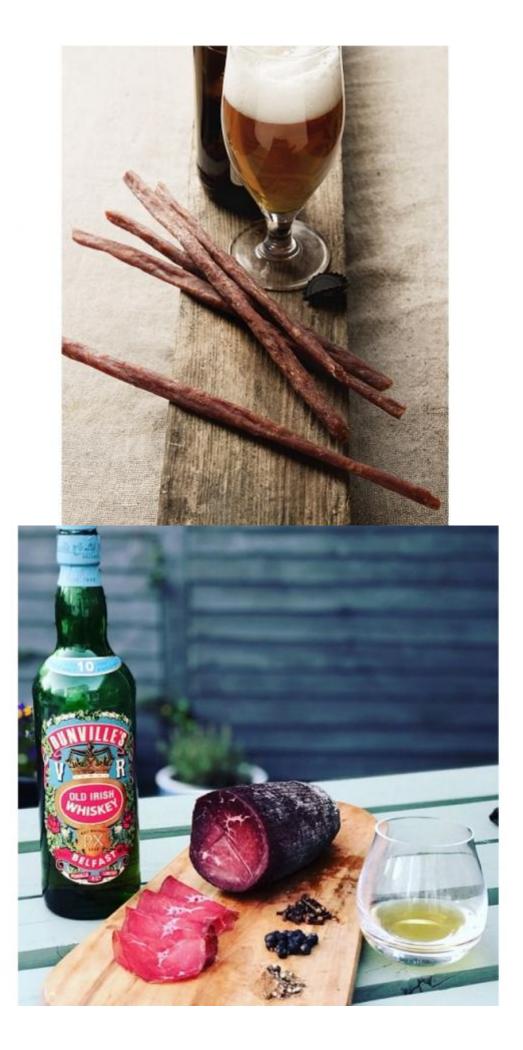

## **Product Range**

Irish Artisan charcuterie including: Fennel salami Garlic & black pepper salami Pimenton de la Vera Chorizo Black–strap molasses, stout and rum lomo Mace & juniper coppa Smoked paprika & chilli coppa Beer Sticks (chorizo cured in Mac Ivor's Cider & chilli) Spiced beef (blend of traditional spices & Dunville's PX 12 yr single malt Irish whiskey).