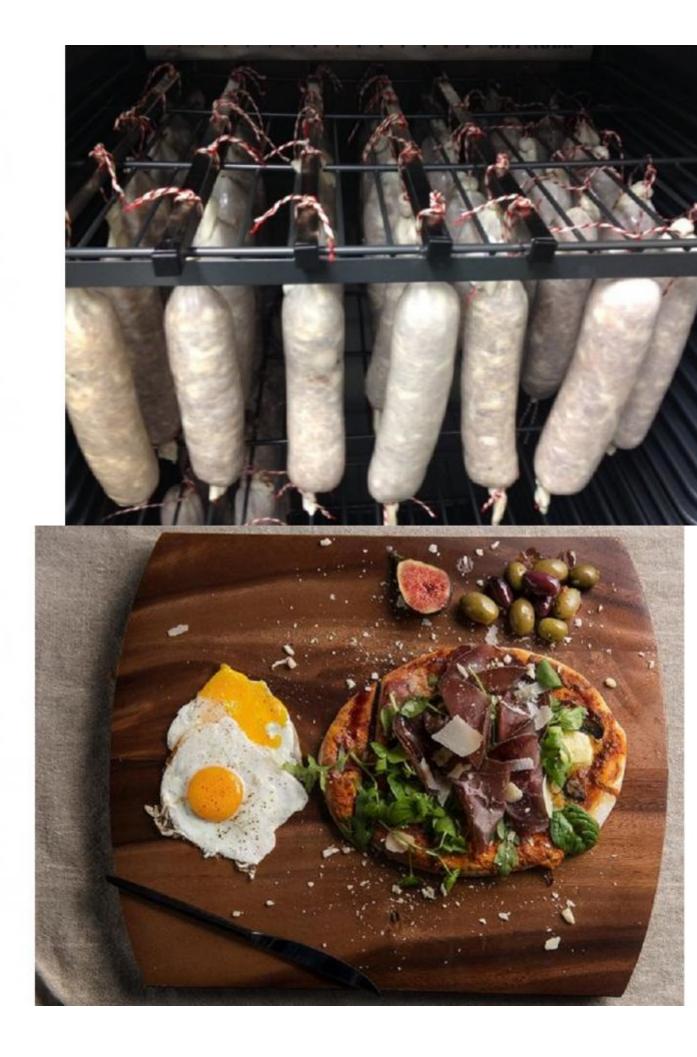

All of the meat is sourced from Northern Irish farms who share Jonny's values of provenance, welfare & taste.

The Ispini range is handmade in small batches, from cutting, blending, curing to hanging - a truly artisan experience.