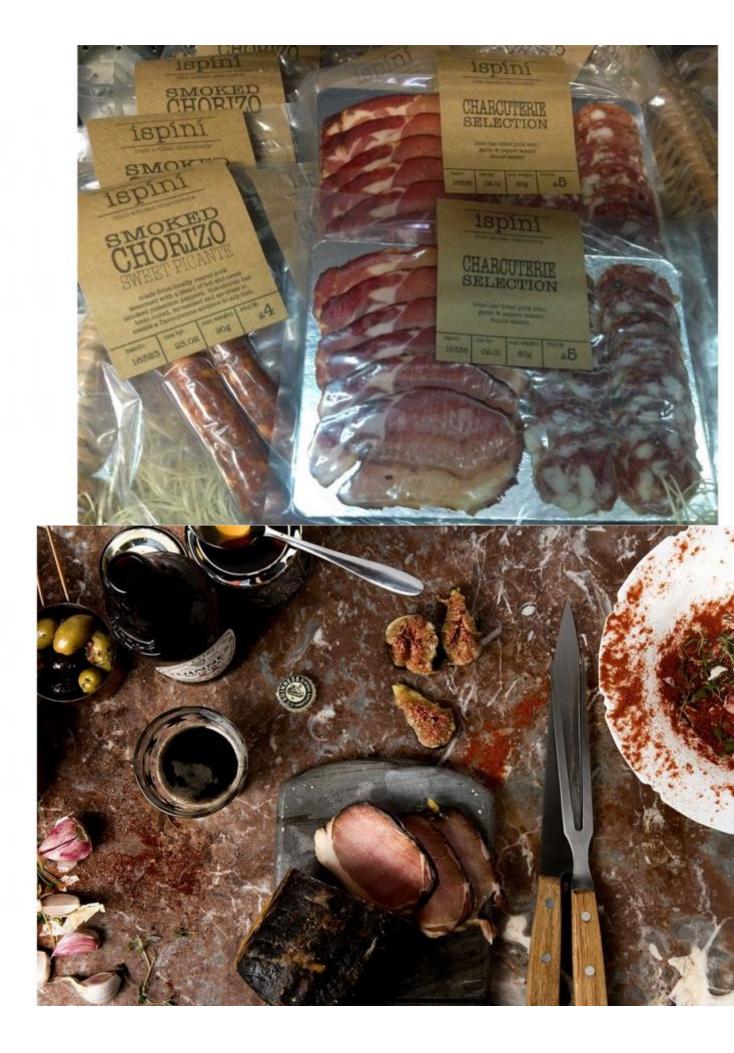

## **Product Range**

Irish Artisan charcuterie including: Fennel salami Garlic & black pepper salami Pimenton de la Vera Chorizo Black–strap molasses, stout and rum lomo Mace & juniper coppa Smoked paprika & chilli coppa Beer Sticks (chorizo cured in Mac Ivor's Cider & chilli) Spiced beef (blend of traditional spices & Dunville's PX 12 yr single malt Irish whiskey).