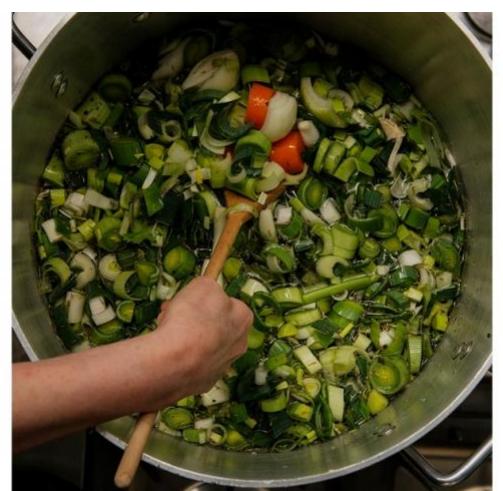

My broths are nutrient and collagen rich and full of flavour and are the perfect foundation ingredient for your healthy home cooked meals.

Humans have been making stocks for thousands of years, and I make mine the same way using nothing but beef and chicken bones, lots of locally grown organic vegetables and herbs and simmer for hours to create great flavours which can form the perfect base for soups, stews, sauces and gravies and many more delicious dishes.