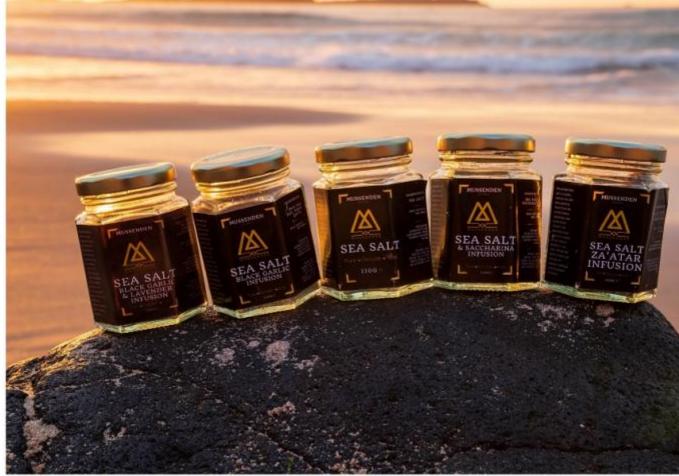

### **Product Range**

Mussenden Sea Salt

Mussenden Sea Salt with Black garlic

Mussenden Sea Salt with Black garlic and lavender

Mussenden Sea salt with Fennel, lemon and Chilli

Mussenden Za'atar blend

Our seasonings boxes (using compostable and recycled materials)
Dukkah Seasong - An aromatic Egyptian seasoning blend with Almonds

Fennel Seasoning - with Chilli, Lemon

Za'atar Seasoning

Hot and Spicy Seasoning

Masala Seasoning