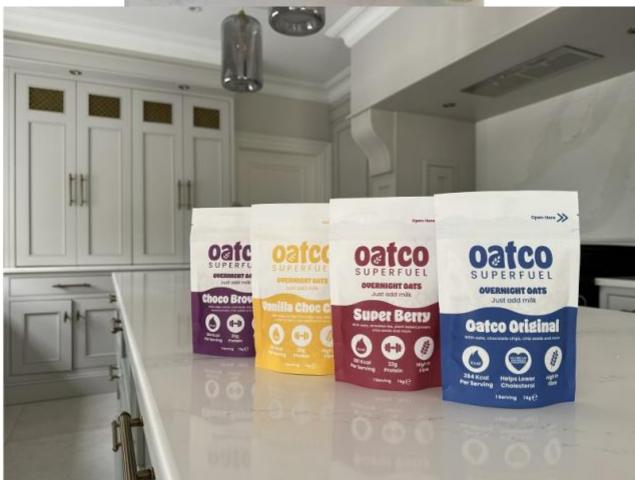

## **Product Range**

Just Add Milk Overnight Oats: Simply add your choice of milk or water directly to the pouch, refrigerate overnight, and wake up to a deliciously creamy and nutritious breakfast ready to enjoy, packed with a minimum of 20g plant-based protein.