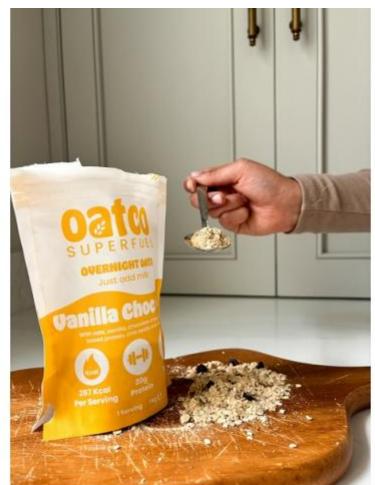

## **Product Range**

Just Add Milk Overnight Oats: Simply add your choice of milk or water directly to the pouch, refrigerate overnight, and wake up to a deliciously creamy and nutritious breakfast ready to enjoy, packed with a minimum of 20g plant-based protein.